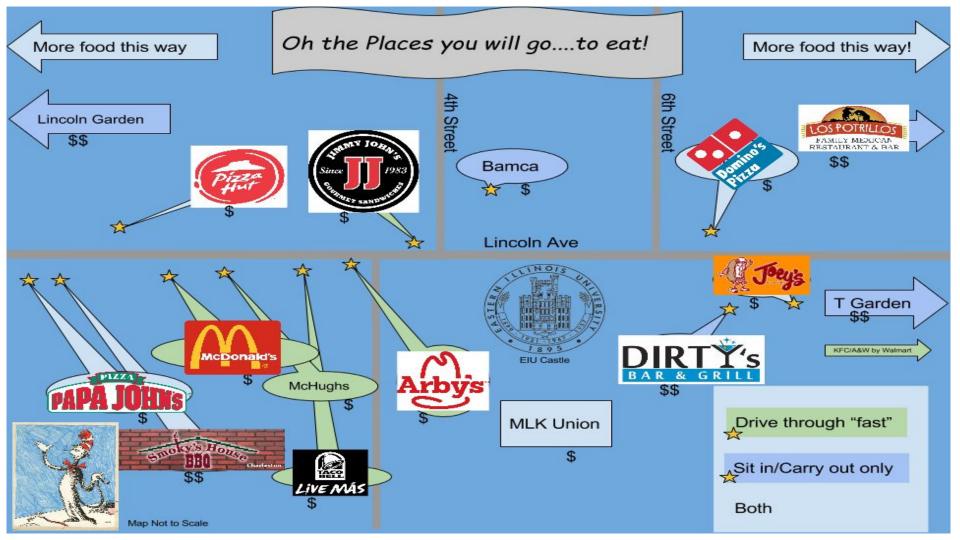

## Oh the places you will go...to eat!

- Lincoln Garden; American Restaurant, Breakfast/Lunch/Dinner. Open 5am-10pm.
- Pizza Hut; Fastfood Pizza Chain, Pizza and guasi-Italian menu. Open 11am-11pm.
- Jimmy Johns; Fastfood Clubs and subs. Open 10am-3am
- Bamca; Line counter mexican style food. Hours tend to vary.
- Domino's Pizza; Fastfood Pizza Chain, Pizza and appitizers. Open 10am-3am
- Los Portillos; Authentic mexican grill, mexican food and drinks. Open 11am-10pm
- Papa Johns; Fastfood pizza chain, pizzas and appetizers. Open 10am-12:30am.
- Smoky's; American Barbeque restaurant, Casual BBQ and appetizers. Open 10am-9pm
- Mcdonalds; Fast food, Burgers and fries. Open 5am-12am.
- McHughs; Fast food locality, Burgers and fries carryout. Open 10am-11pm.
- Tacobell; Fast food tex-mex, Open 7am-1am.
- Arbys; Fast food deli sandwichs, Roast beef and fries. Open 7am-11pm.
- MLK Union; Center of campus, various restaurants. Chik-Fil-A, Subway, Charleston market, and panther grill.
- Dirtys; Bar and Grill, bar food and drinks. Open 11am-12am.
- Joeys; Fast food american. Hotdogs and Burgers. Hours vary.
- T-Garden; Thai food, casual. Hours vary.
- KFC/A&W; Fast food american, burgers and chicken. Open 10am-10pm.